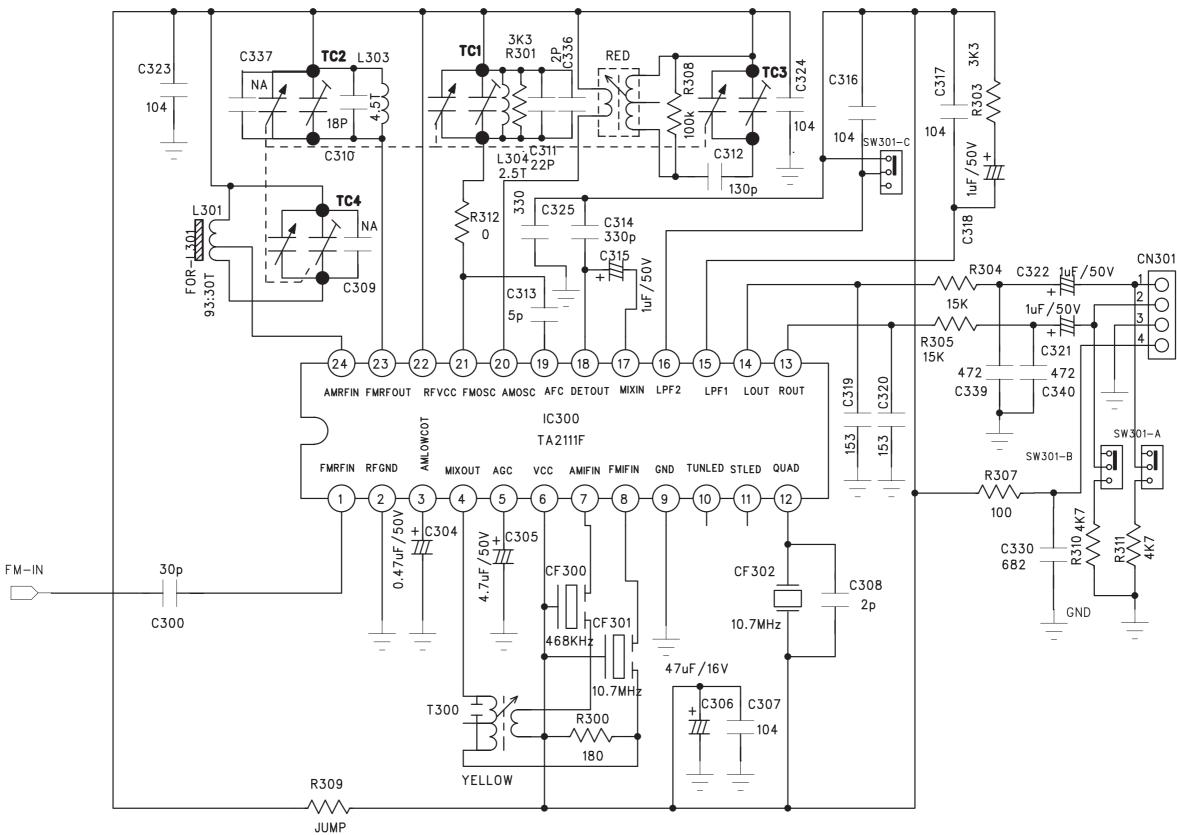

Published by LX 0701 Service Audio Subject to modification

(GB) 3141 785 31520

Downloaded Free from http://www.free-service-manuals.com

CD part

Downloaded Free from http://www.free-service-manuals.com

•