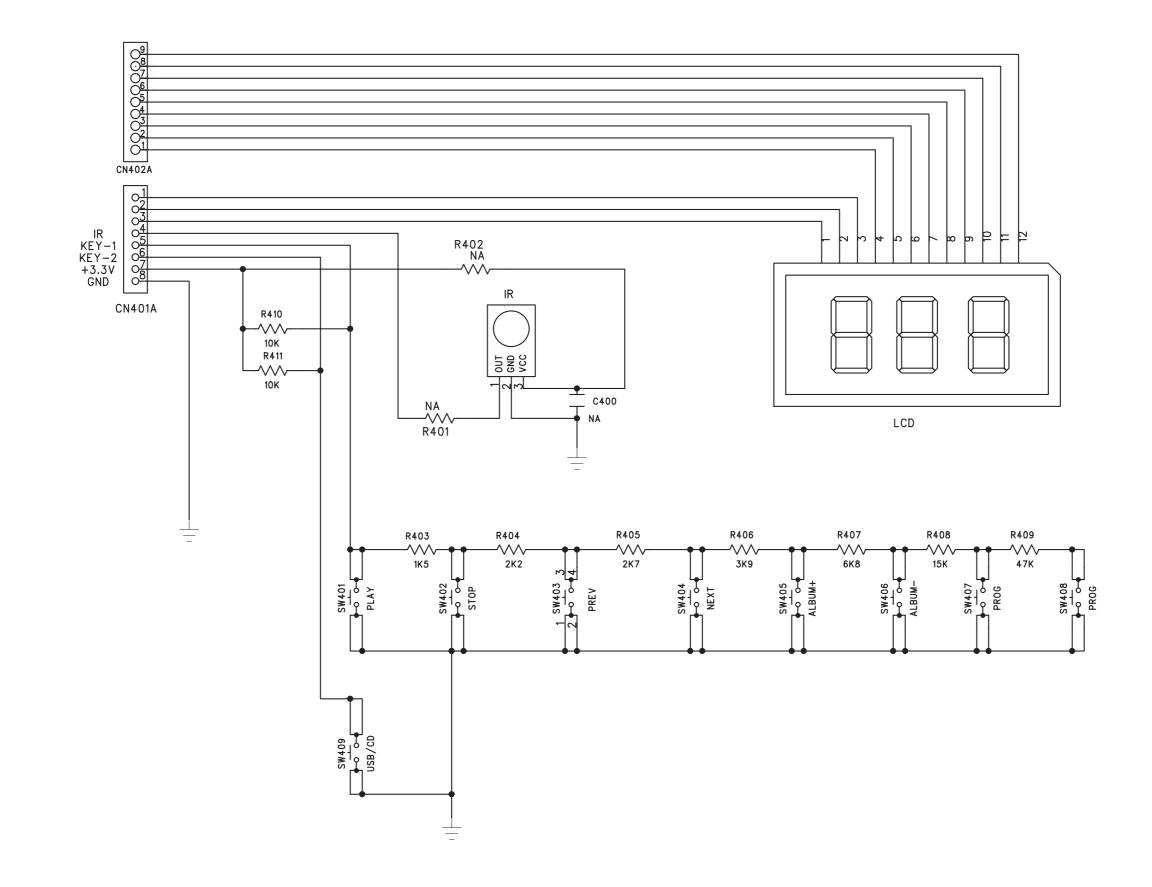

ce Service **Service**



# Service Manual





AZ1816

all versions



#### CONTENTS

Circuit diagram - CD part Key part Power amp part USB part Tuner part Tuner buffer part

PCB Layout diagram - top view bottom view

Service parts list

CLASS 1 LASER PRODUCT

<sup>©</sup> Copyright 2006 Philips Consumer Electronics B.V. Eindhoven, The Netherlands All rights reserved. No part of this publication may be reproduced, stored in a retrieval system or transmitted, in any form or by any means, electronic, mechanical, photocopying, or otherwise without the prior permission of Philips.

Published by LX 0701 Service Audio Subject to modification







(GB) 3141 785 31520

Downloaded Free from http://www.free-service-manuals.com

CD part



Downloaded Free from http://www.free-service-manuals.com



•



#### USB part



#### Downloaded Free from http://www.free-service-manuals.com









#### Service parts list

| 994000005114<br>996510000397<br>994000005115<br>994000005116<br>996510000928 | CD DOOR SPRING SUS304 CD<br>CD DAMPER PINK COLOR 658F<br>CD DAMPER BLACK COLOR 658PH<br>BATTERY DOOR<br>CD DOOR GEAR HOLDER |
|------------------------------------------------------------------------------|-----------------------------------------------------------------------------------------------------------------------------|
| 996510000929                                                                 | HANDLE                                                                                                                      |
| 996510000930