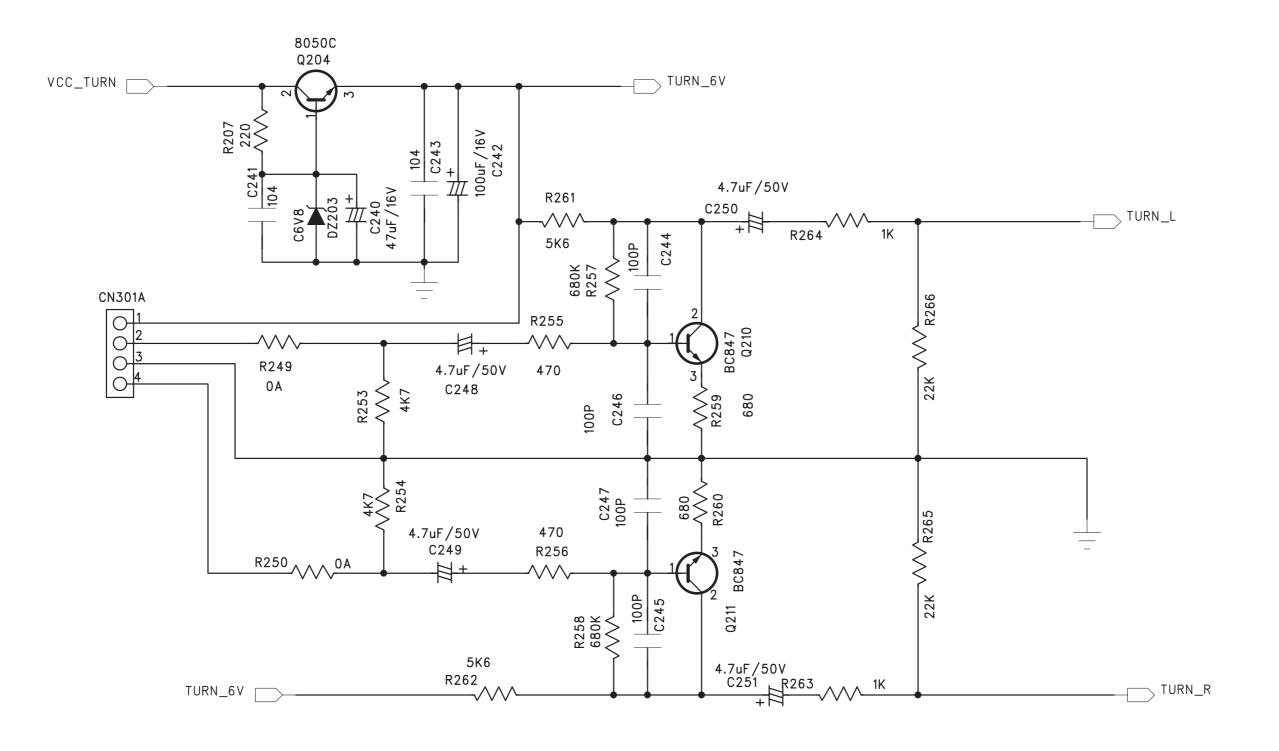

Published by LX 0701 Service Audio Subject to modification

(GB) 3141 785 31520

Downloaded Free from http://www.free-service-manuals.com

CD part

Downloaded Free from http://www.free-service-manuals.com

•