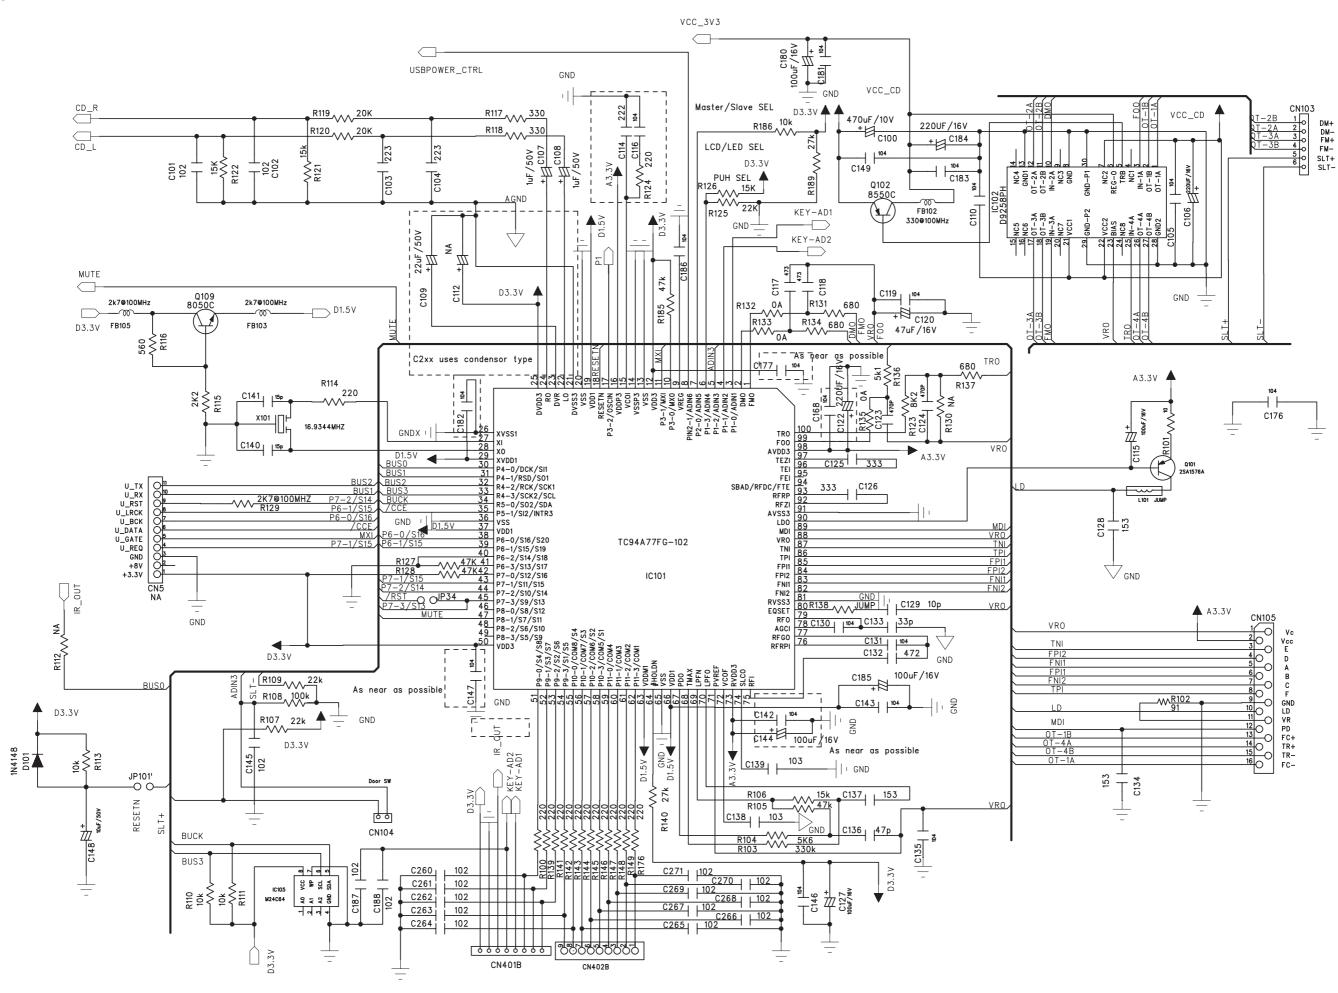

Published by LX 0701 Service Audio Subject to modification

(GB) 3141 785 31520

Downloaded Free from http://www.free-service-manuals.com

CD part

Downloaded Free from http://www.free-service-manuals.com

•