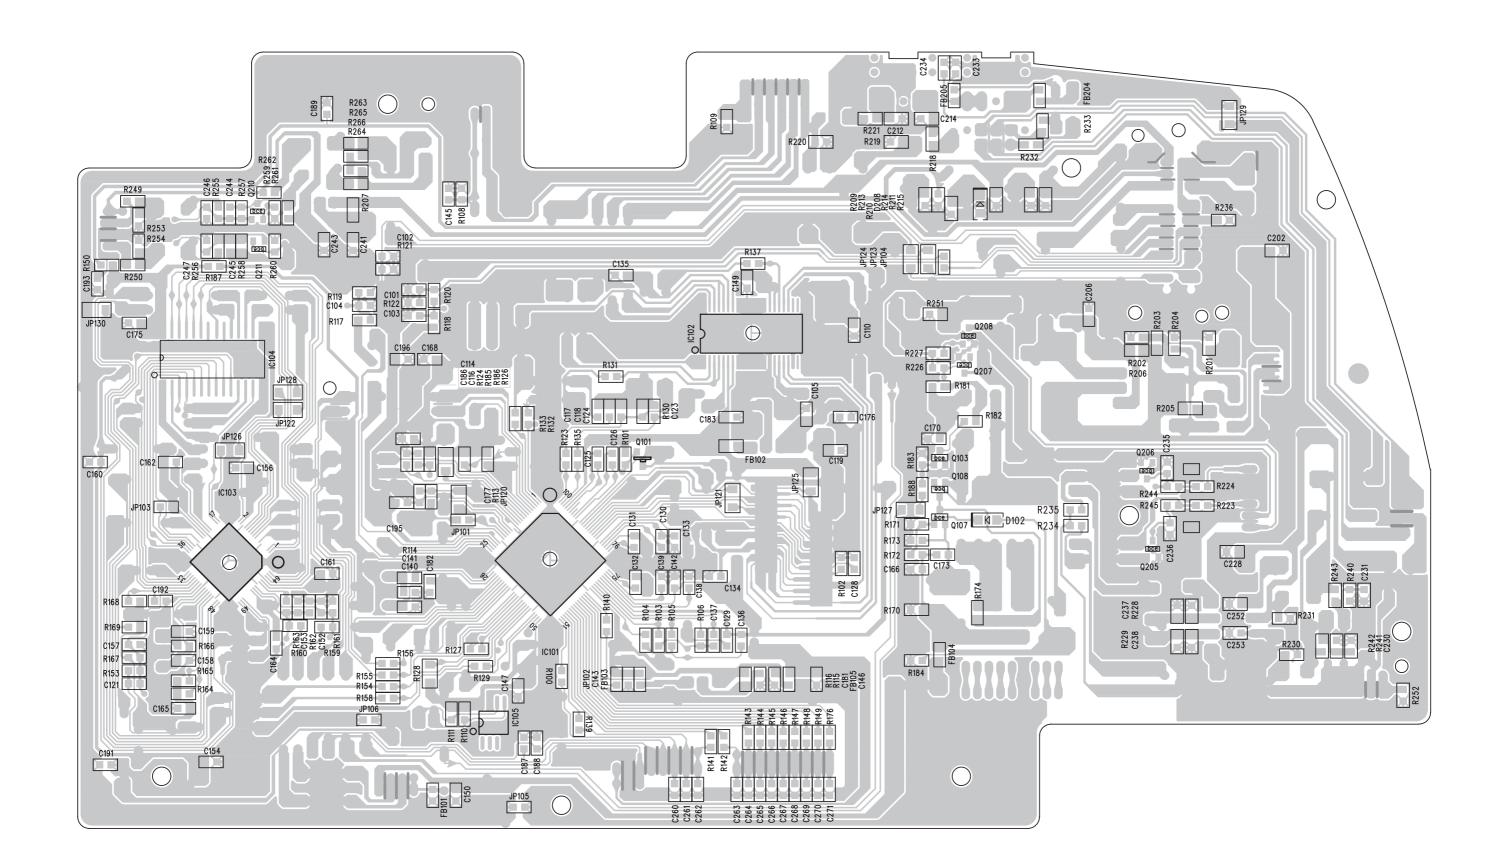

t diagram - CD part Key part Power amp part USB part Tuner part Tuner buffer part

PCB Layout diagram - top view bottom view

Service parts list

CLASS 1 LASER PRODUCT

<sup>©</sup> Copyright 2006 Philips Consumer Electronics B.V. Eindhoven, The Netherlands All rights reserved. No part of this publication may be reproduced, stored in a retrieval system or transmitted, in any form or by any means, electronic, mechanical, photocopying, or otherwise without the prior permission of Philips.

Published by LX 0701 Service Audio Subject to modification







(GB) 3141 785 31520

Downloaded Free from http://www.free-service-manuals.com

CD part



Downloaded Free from http://www.free-service-manuals.com



•



#### USB part



#### Downloaded Free from http://www.free-service-manuals.com









#### Service parts list

| 994000005114<br>996510000397<br>994000005115<br>994000005116<br>996510000928 | CD DOOR SPRING SUS304 CD<br>CD DAMPER PINK COLOR 658F<br>CD DAMPER BLACK COLOR 658PH<br>BATTERY DOOR<br>CD DOOR GEAR HOLDER |
|------------------------------------------------------------------------------|-----------------------------------------------------------------------------------------------------------------------------|
| 996510000929                                                                 | HANDLE                                                                                                                      |
| 996510000930                                                                 | CD DOOR