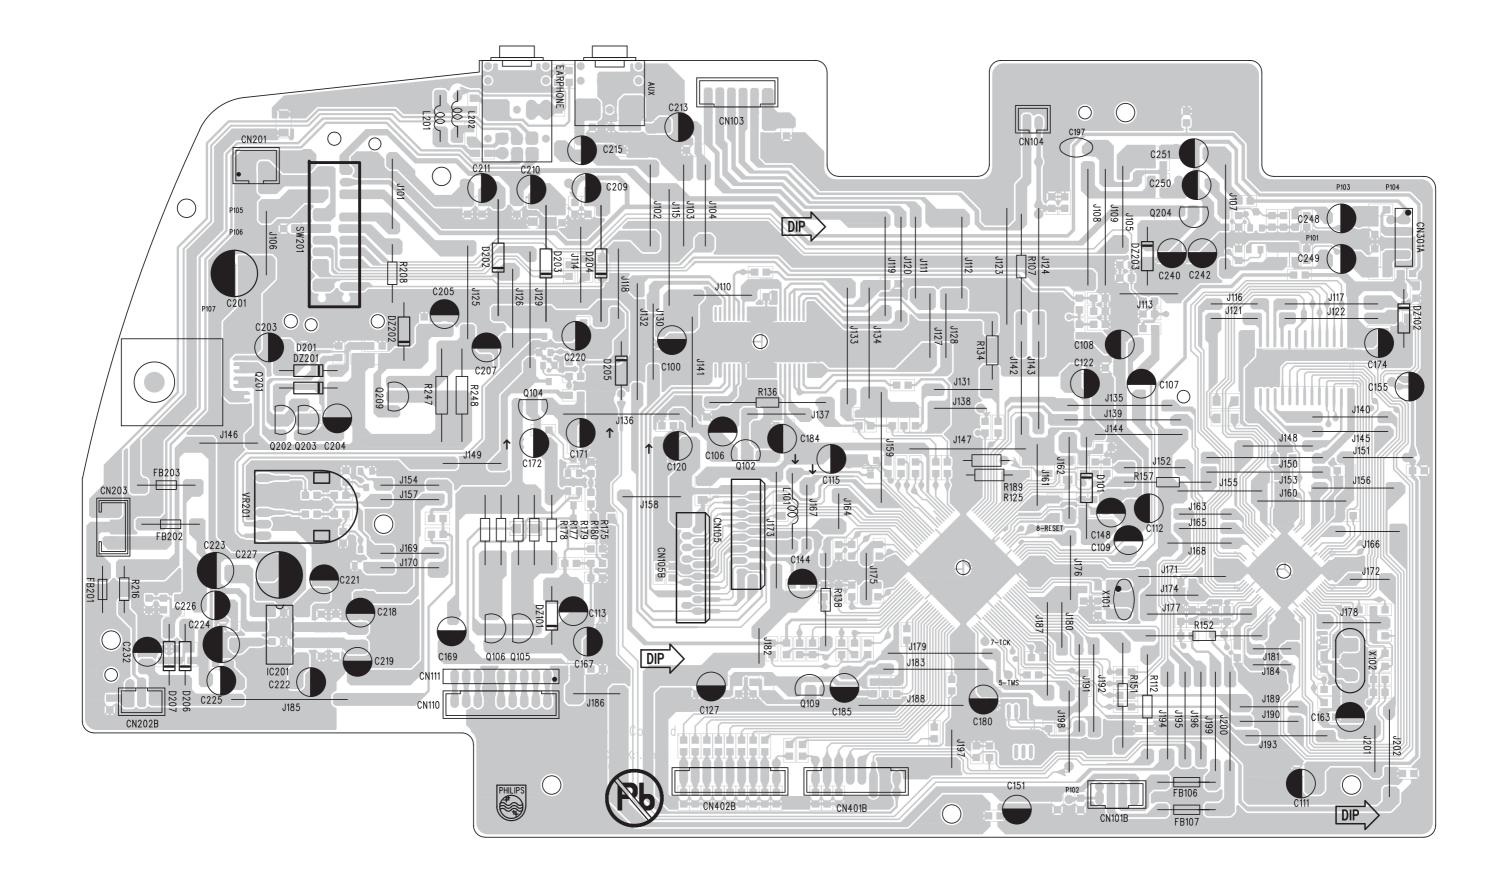

uit diagram - CD part Key part Power amp part USB part Tuner part Tuner buffer part

PCB Layout diagram - top view bottom view

Service parts list

CLASS 1 LASER PRODUCT

<sup>©</sup> Copyright 2006 Philips Consumer Electronics B.V. Eindhoven, The Netherlands All rights reserved. No part of this publication may be reproduced, stored in a retrieval system or transmitted, in any form or by any means, electronic, mechanical, photocopying, or otherwise without the prior permission of Philips.

Published by LX 0701 Service Audio Subject to modification







(GB) 3141 785 31520

Downloaded Free from http://www.free-service-manuals.com

CD part



Downloaded Free from http://www.free-service-manuals.com



•



#### USB part



#### Downloaded Free from http://www.free-service-manuals.com









#### Service parts list

| 994000005114<br>996510000397<br>994000005115<br>994000005116<br>996510000928 | CD DOOR SPRING SUS304 CD<br>CD DAMPER PINK COLOR 658F<br>CD DAMPER BLACK COLOR 658PH<br>BATTERY DOOR<br>CD DOOR GEAR HOLDER |
|------------------------------------------------------------------------------|-----------------------------------------------------------------------------------------------------------------------------|
| 996510000929                                                                 | HANDLE                                                                                                                      |
| 996510000930                                                                 | CD DOOR