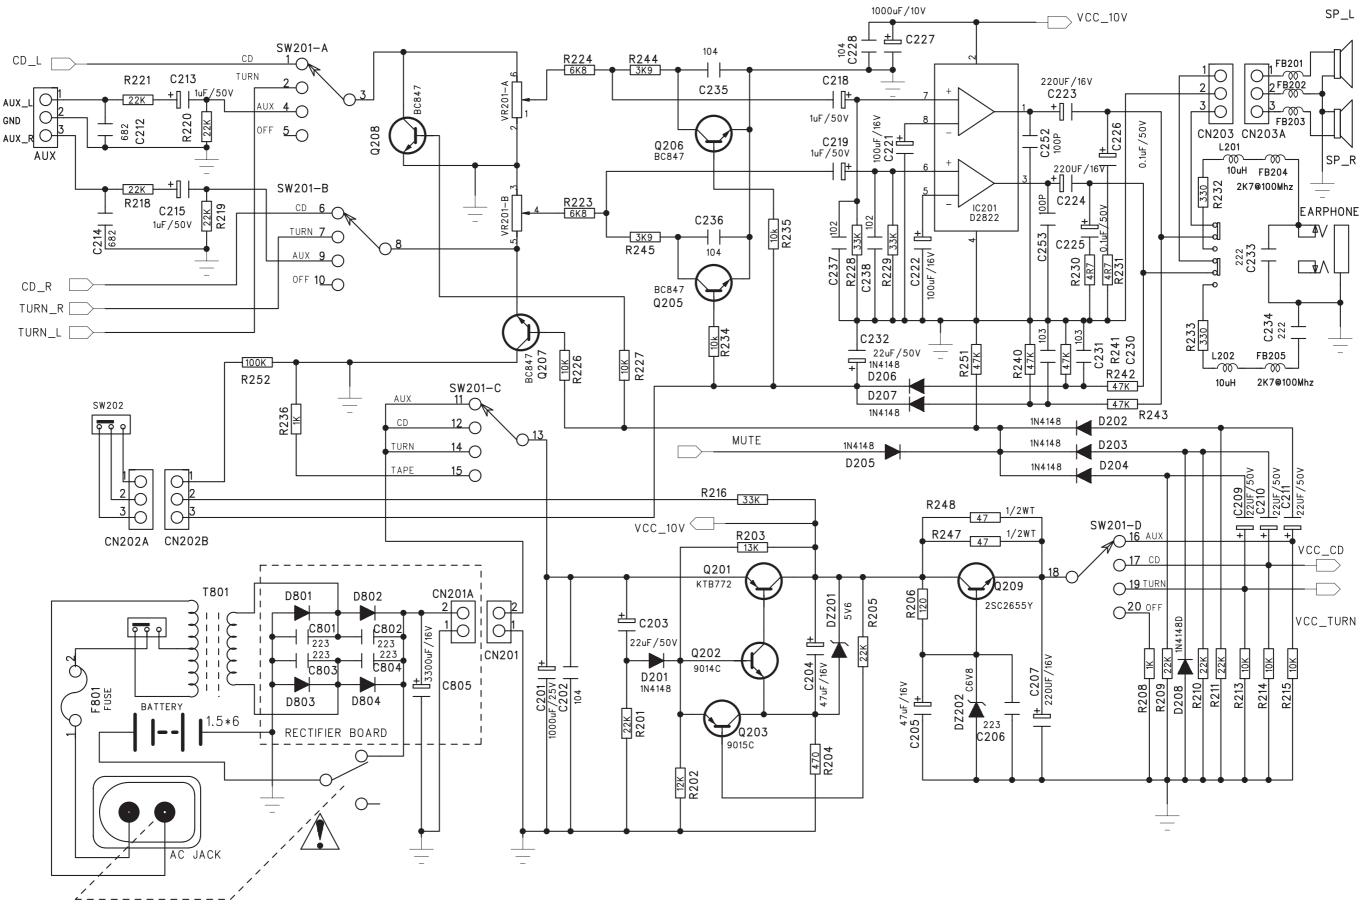

#### CONTENTS

Circuit diagram - CD part Key part Power amp part USB part Tuner part Tuner buffer part

PCB Layout diagram - top view bottom view

Service parts list

CLASS 1 LASER PRODUCT

<sup>©</sup> Copyright 2006 Philips Consumer Electronics B.V. Eindhoven, The Netherlands All rights reserved. No part of this publication may be reproduced, stored in a retrieval system or transmitted, in any form or by any means, electronic, mechanical, photocopying, or otherwise without the prior permission of Philips.