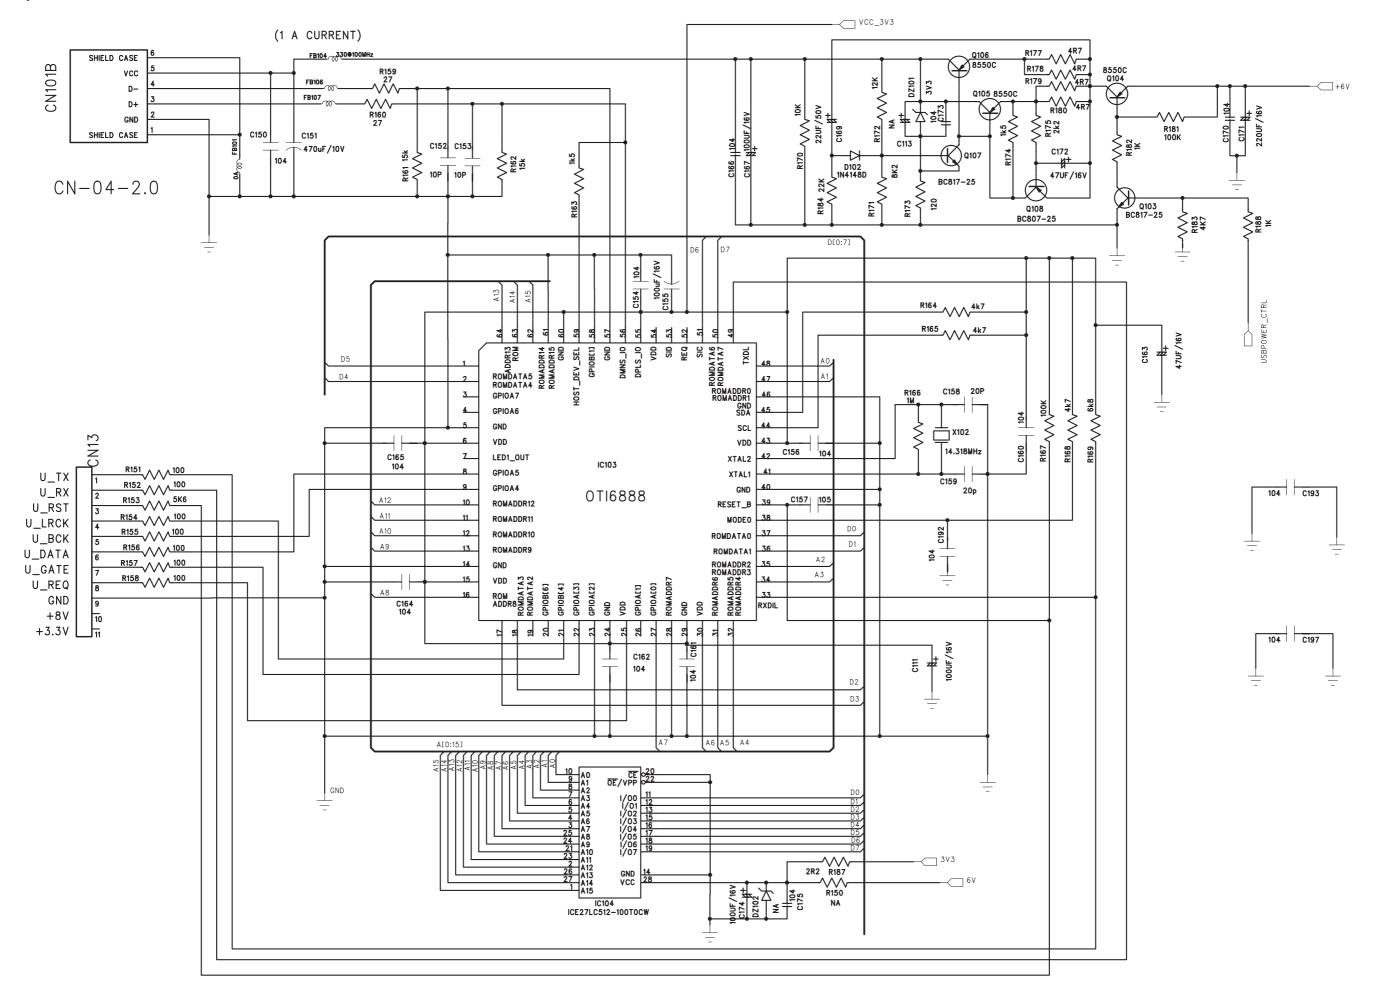

# Service Manual





AZ1816

all versions



#### CONTENTS

Circuit diagram - CD part Key part Power amp part USB part Tuner part Tuner buffer part

PCB Layout diagram - top view bottom view

Service parts list

CLASS 1 LASER PRODUCT

<sup>©</sup> Copyright 2006 Philips Consumer Electronics B.V. Eindhoven, The Netherlands All rights reserved. No part of this publication may be reproduced, stored in a retrieval system or transmitted, in any form or by any means, electronic, mechanical, photocopying, or otherwise without the prior permission of Philips.

Published by LX 0701 Service Audio Subject to modification







(GB) 3141 785 31520

Downloaded Free from http://www.free-service-manuals.com

CD part



Downloaded Free from http://www.free-service-manuals.com



•



#### USB part



#### Downloaded Free from http://www.free-service-manuals.com









#### Service parts list

| 994000005114<br>996510000397<br>994000005115<br>994000005116<br>996510000928 | CD DOOR SPRING SUS304 CD<br>CD DAMPER PINK COLOR 658F<br>CD DAMPER BLACK COLOR 658PH<br>BATTERY DOOR<br>CD DOOR GEAR HOLDER |
|------------------------------------------------------------------------------|-----------------------------------------------------------------------------------------------------------------------------|
| 996510000929                                                                 | HANDLE                                                                                                                      |
| 996510000930                                                                 |